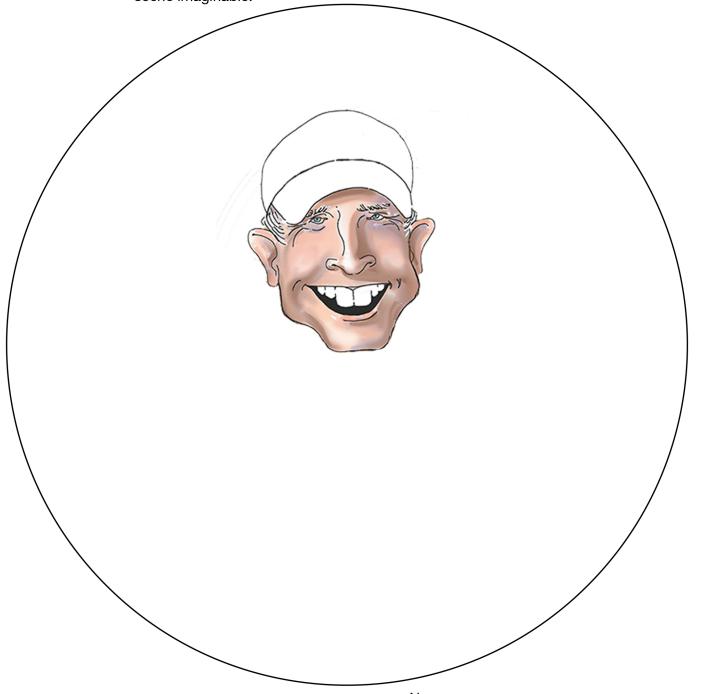

### 24th Annual Bob Blazier Run for the Arts T-shirt Design Contest Template

Let your imagination run wild and create our **2021 Logo**. Be sure to keep your design within the space provided. **Helpful tips:** 1) You may use up to **4 colors** in your design. 2) Turn our BOBblehead into your favorite character from movie, books or music for THE MOST EPIC RUN IN THEATRICAL HISTORY!!!! 3) Create the scene any way you want - Bob running a race...taking the stage in *Hamilton...*fighting crime as Batman! Combine stories and mash up movies and music to create the most **EPIC** scene imaginable!