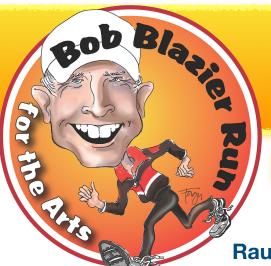

# LET YOUR IMAGINATION RUN WILD!

Raue Center for the Arts invites kids 7 to 17 years of age to let their imaginations run wild & design artwork for our 24th Annual Bob Blazier Run for the Arts.

Transform our Bob Bobblehead into your favorite character for **THE MOST EPIC RUN IN THEATRICAL HISTORY!** 

Create the scene any way you want - Bob running a race...taking the stage in Hamilton...fighting crime as Batman...! Combine stories and mash up movies and music to create the most **EPIC** scene imaginable!

### 24th Annual Bob Blazier Run for the Arts T-shirt Design Contest Template

Let your imagination run wild and create our **2021 Logo**. Be sure to keep your design within the space provided. **Helpful tips:** 1) You may use up to **4 colors** in your design. 2) Turn our BOBblehead into your favorite character from movie, books or music for THE MOST EPIC RUN IN THEATRICAL HISTORY!!!! 3) Create the scene any way you want - Bob running a race...taking the stage in *Hamilton...*fighting crime as Batman! Combine stories and mash up movies and music to create the most **EPIC** scene imaginable!